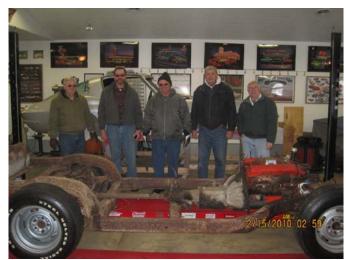

The visit to the Ed Foss and Larry Gerig collection in November was fantastic. Both Ed and Larry were great hosts and what a collection of cars. We were the first people to view Larry's new wing on his museum which contained one of every color of his favorite year C1. Rumor has it someone received an award on the way home for his ability to ignore the posted speed limit. (Good thing he got me when I was not going fast.)