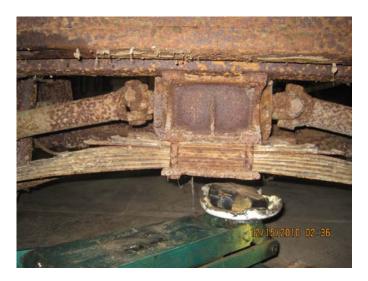

#### **Member's Projects**

Richard Crary recently started the frame-off restoration pictured on the next several pages. The car is a small block '67 air coupe, with electric windows, PS, PB and tinted glass. He is the third owner of this "numbers matching" car and it came complete with Protecto-plate.

This is Richard's fourth frame-off restoration. His first frame-off was done on a burnt '79 corvette so he did not have to be carful and he could learn as he went. He picked that one up with a single chain hoist and learned that the body would tip forward or backward and the straps would pinch the car and rub hard against the paint. That was

when he decided to use four chain hoists and spread them out wide so they wouldn't rub against the paint. Since chain hoists are less than \$50 each from Harbor Freight this approach was not overly costly. With these chain hoists picking up the body, instead of several men, he can move the body up or down an 1/8 of an inch and let it sit there for hours or days. And with four hoists he can lower or raise just one corner and also safely get under the car and check alignment.