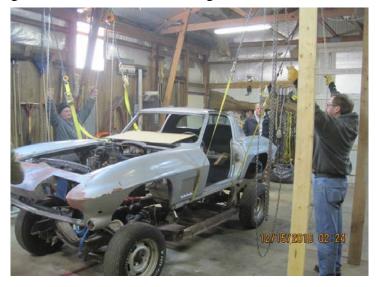

#### **Member's Projects**

Richard Crary recently started the frame-off restoration pictured on the next several pages. The car is a small block '67 air coupe, with electric windows, PS, PB and tinted glass. He is the third owner of this "numbers matching" car and it came complete with Protecto-plate.

This is Richard's fourth frame-off restoration. His first frame-off was done on a burnt '79 corvette so he did not have to be carful and he could learn as he went. He picked that one up with a single chain hoist and learned that the body would tip forward or backward and the straps would pinch the car and rub hard against the paint. That was

when he decided to use four chain hoists and spread them out wide so they wouldn't rub against the paint. Since chain hoists are less than \$50 each from Harbor Freight this approach was not overly costly. With these chain hoists picking up the body, instead of several men, he can move the body up or down an 1/8 of an inch and let it sit there for hours or days. And with four hoists he can lower or raise just one corner and also safely get under the car and check alignment.