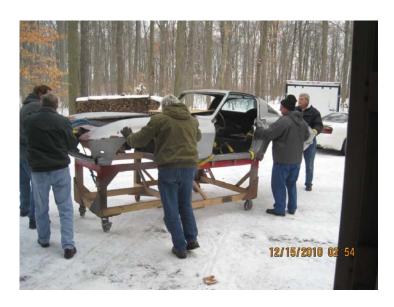

#### **Member's Projects**

Richard Crary recently started the frame-off restoration pictured on the next several pages. The car is a small block '67 air coupe, with electric windows, PS, PB and tinted glass. He is the third owner of this "numbers matching" car and it came complete with Protecto-plate.

This is Richard's fourth frame-off restoration. His first frame-off was done on a burnt '79 corvette so he did not have to be carful and he could learn as he went. He picked that one up with a single chain hoist and learned that the body would tip forward or backward and the straps would pinch the car and rub hard against the paint. That was

when he decided to use four chain hoists and spread them out wide so they wouldn't rub against the paint. Since chain hoists are less than \$50 each from Harbor Freight this approach was not overly costly. With these chain hoists picking up the body, instead of several men, he can move the body up or down an 1/8 of an inch and let it sit there for hours or days. And with four hoists he can lower or raise just one corner and also safely get under the car and check alignment.