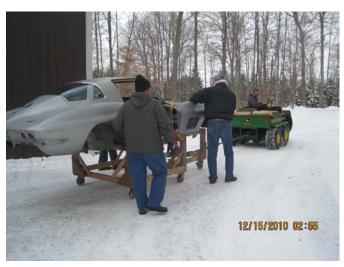

#### **Member's Projects**

Richard Crary recently started the frame-off restoration pictured on the next several pages. The car is a small block '67 air coupe, with electric windows, PS, PB and tinted glass. He is the third owner of this "numbers matching" car and it came complete with Protecto-plate.

This is Richard's fourth frame-off restoration. His first frame-off was done on a burnt '79 corvette so he did not have to be carful and he could learn as he went. He picked that one up with a single chain hoist and learned that the body would tip forward or backward and the straps would pinch the car and rub hard against the paint. That was

when he decided to use four chain hoists and spread them out wide so they wouldn't rub against the paint. Since chain hoists are less than \$50 each from Harbor Freight this approach was not overly costly. With these chain hoists picking up the body, instead of several men, he can move the body up or down an 1/8 of an inch and let it sit there for hours or days. And with four hoists he can lower or raise just one corner and also safely get under the car and check alignment.