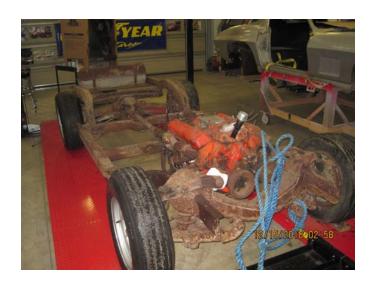

#### **Member's Projects**

Richard Crary recently started the frame-off restoration pictured on the next several pages. The car is a small block '67 air coupe, with electric windows, PS, PB and tinted glass. He is the third owner of this "numbers matching" car and it came complete with Protecto-plate.

This is Richard's fourth frame-off restoration. His first frame-off was done on a burnt '79 corvette so he did not have to be carful and he could learn as he went. He picked that one up with a single chain hoist and learned that the body would tip forward or backward and the straps would pinch the car and rub hard against the paint. That was

when he decided to use four chain hoists and spread them out wide so they wouldn't rub against the paint. Since chain hoists are less than \$50 each from Harbor Freight this approach was not overly costly. With these chain hoists picking up the body, instead of several men, he can move the body up or down an 1/8 of an inch and let it sit there for hours or days. And with four hoists he can lower or raise just one corner and also safely get under the car and check alignment.